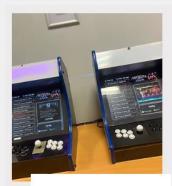

GREENARY WALL

FLOWER WALL

MOOGATE WITH NEON

NEON COPPER STAND

FAIRYLIGHT BACKDROP

RETRO ARCADE

INFLATABLE PUB HIRE

TIPI TENT HIRE