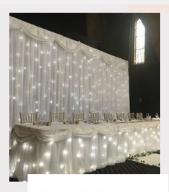

GREENARY WALL

FLOWER WALL

MOOGATE WITH NEON

NEON COPPER STAND

FAIRYLIGHT BACKDROP

RETRO ARCADE

INFLATABLE PUB HIRE

TIPI TENT HIRE