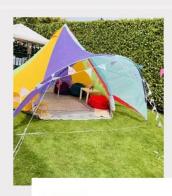

GREENARY WALL

FLOWER WALL

MOOGATE WITH NEON

NEON COPPER STAND

FAIRYLIGHT BACKDROP

RETRO ARCADE

INFLATABLE PUB HIRE

TIPI TENT HIRE