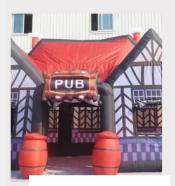

GREENARY WALL

FLOWER WALL

MOOGATE WITH NEON

NEON COPPER STAND

FAIRYLIGHT BACKDROP

RETRO ARCADE

INFLATABLE PUB HIRE

TIPI TENT HIRE