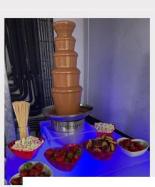

## POST BOX HIRE

NACHO STATION

CHOCOLATE FOUNTAINS

SMORES STATION

CRISP WALLS

CHAMPAGNE CART

SHIMMER WALL

FLOWER ARCH